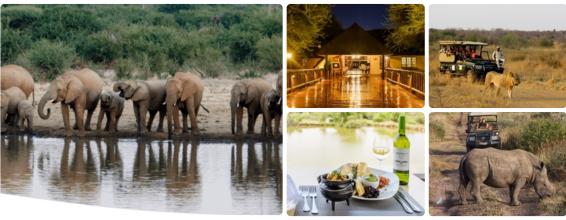

## Day 2

#### **Dinokeng Game Reserve**

Experience the African bush with our qualified rangers and trackers on our well maintained fleet of game vehicles.

Embark on a 3 hours game drive thereafter indulge in a gourmet feast at the Kingfisher Restaurant whilst enjoying spectacular views overlooking the small dam at the main lodge and the surrounding plains of the Dinokeng Game Reserve.